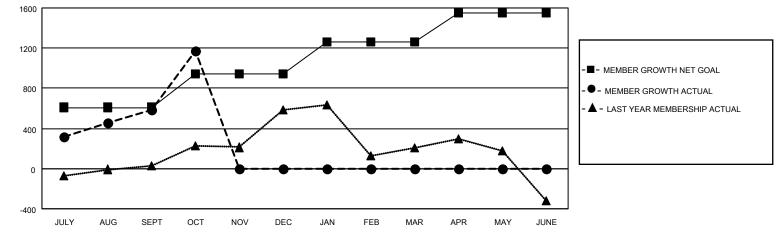

## GAT MONTHLY MEMBERSHIP PROGRESS REPORT Results as of: 10/31/2021

Multiple District 306

LOCATION: REP OF SRI LANKA

| Clubs                 |               |           |               | Members               |                           |                         |                                                    |
|-----------------------|---------------|-----------|---------------|-----------------------|---------------------------|-------------------------|----------------------------------------------------|
| RESULTS FOR 2021-2022 |               |           |               | RESULTS FOR 2021-2022 |                           |                         |                                                    |
| QUARTER               | NEW CLUB GOAL | NEW CLUBS | DROPPED CLUBS | QUARTER               | MEMBER GROWTH NET<br>GOAL | MEMBER GROWTH<br>ACTUAL | DROPPED<br>MEMBERS ACTUAL<br>(including transfers) |
| JULY/AUG/SEPT         | 27            | 25        | 7             | JULY/AUG/SE           | PT 610                    | 1,135                   | 436                                                |
| OCT/NOV/DEC           | 10            | 8         | 3             | OCT/NOV/DE            | C 329                     | 670                     | 64                                                 |
| JAN/FEB/MAR           | 11            | 0         | 0             | JAN/FEB/MAF           | 324                       | 0                       | 0                                                  |
| APR/MAY/JUNE          | 0             | 0         | 0             | APR/MAY/JUN           | NE 290                    | 0                       | 0                                                  |