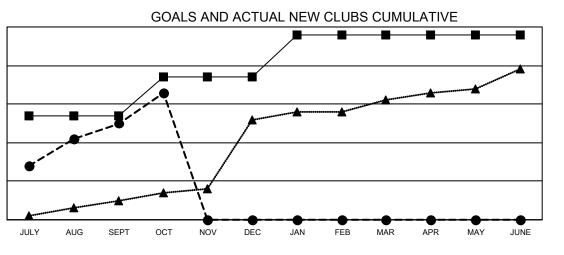

## GAT MONTHLY MEMBERSHIP PROGRESS REPORT Results as of: 10/31/2021

Multiple District 306

LOCATION: REP OF SRI LANKA

| Clubs                 |               |           |               | Members               |                           |                         |                                                    |
|-----------------------|---------------|-----------|---------------|-----------------------|---------------------------|-------------------------|----------------------------------------------------|
| RESULTS FOR 2021-2022 |               |           |               | RESULTS FOR 2021-2022 |                           |                         |                                                    |
| QUARTER               | NEW CLUB GOAL | NEW CLUBS | DROPPED CLUBS | QUARTER               | MEMBER GROWTH NET<br>GOAL | MEMBER GROWTH<br>ACTUAL | DROPPED<br>MEMBERS ACTUAL<br>(including transfers) |
| JULY/AUG/SEPT         | 27            | 25        | 7             | JULY/AUG/SE           | PT 610                    | 1,135                   | 436                                                |
| OCT/NOV/DEC           | 10            | 8         | 3             | OCT/NOV/DE            | C 329                     | 670                     | 64                                                 |
| JAN/FEB/MAR           | 11            | 0         | 0             | JAN/FEB/MAF           | 324                       | 0                       | 0                                                  |
| APR/MAY/JUNE          | 0             | 0         | 0             | APR/MAY/JUN           | NE 290                    | 0                       | 0                                                  |